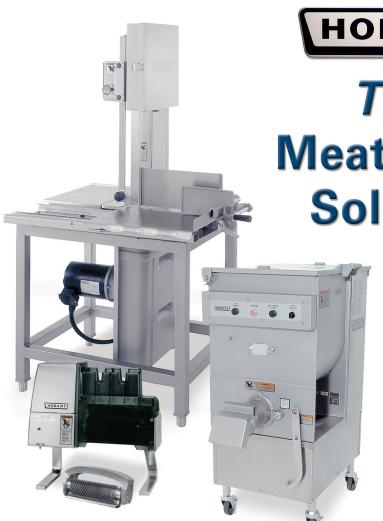

## THE Meat Room Solution

- Stainless steel construction
- Easy to reach controls
- Variety of designs to handle small and large volume
- Easy to clean

Check out Hobart's Full Line of Food Preparation and Retail Equipment